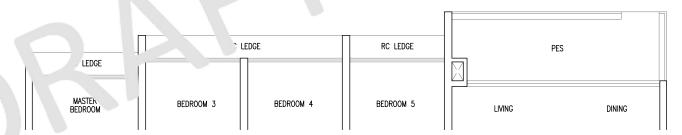

# TYPE E1L(H)

137 sqm / 1475 sqft

Inclusive of 11 sqm Balcony (High ceiling of 5 metres over living / dining)

Blk 59 #18-33

# TYPE E3L(H)

145 sqm / 1561 sqft

Inclusive of 11 sqm Balcony

(High ceiling of 5 metres over living / dining)

Blk 59 #18-32

F : Fridge
W&D : Washer & Dryer
O&S : Oven & Steamer
C : Wine Chiller
HS : Household Shelter
DB/ST : Distribution Board / Storage