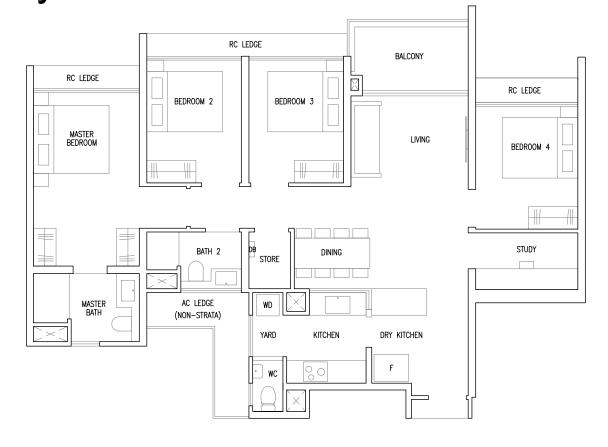

# 4 Bedroom Luxe + Study

### TYPE D5LS

121 sqm / 1302 sqft

Inclusive of 10 sqm Balcony

Blk 59 #02-34 to #17-34

# TYPE D5LS(H)

121 sqm / 1302 sqft

Inclusive of 10 sqm Balcony
(High ceiling of 5 metres over living / dining)

Blk 59 #18-34

# TYPE D5LS(p)

121 sqm / 1302 sqft

Inclusive of 10 sqm PES

Blk 59 #01-34

F : Fridge
W&D : Washer & Dryer
O&S : Oven & Steamer
C : Wine Chiller
HS : Household Shelter
DB/ST : Distribution Board / Storage

RC Ledge: Reinforced Concrete Ledge (Non-Strata)
AC Ledge: Air-Conditioner Ledge (Non-Strata)