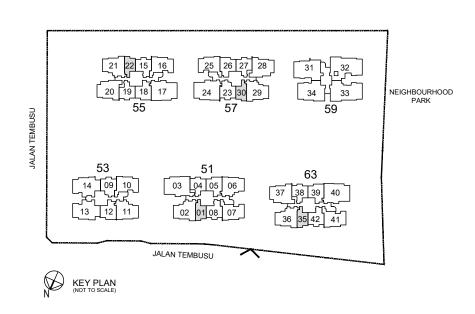

### 45 sqm / 484 sqft

Inclusive of 5 sqm Balcony

Blk 55#02-22 to #21-22 Blk 57#02-30 to #21-30

#### MIRROR UNIT

Blk 51#02-01 to #21-01 Blk 63#03-35 to #21-35

### 45 sqm / 484 sqft

Inclusive of 5 sqm PES

Blk 57#01-30

Blk 55#01-22

MIRROR UNIT Blk 51#01-01

F : Fridge WD : Washer Cum Dryer DB/ST : Distribution Board / Storage

RC Ledge: Reinforced Concrete Ledge (Non-Strata)
AC Ledge: Air-Conditioner Ledge (Non-Strata)