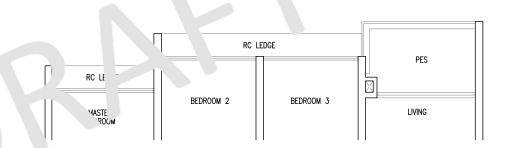

### TYPE D6LS

122 sqm / 1313 sqft

Inclusive of 10 sqm Balcony

Blk 59 #03-31 to #17-31

### TYPE D6LS(H)

122 sqm / 1313 sqft

Inclusive of 10 sqm Balcony
(High ceiling of 5 metres over living / dining)

Blk 59 #18-31

### TYPE D6LS

122 sqm / 1313 sqft

Inclusive of 10 sqm Balcony

Blk 59 #02-31

# TYPE D6LS(p)

122 sqm / 1313 sqft

Inclusive of 10 sqm PES

Blk 59 #01-31

F : Fridge
W&D : Washer & Dryer
O&S : Oven & Steamer
C : Wine Chiller
HS : Household Shelter
DB/ST : Distribution Board / Storage
RC Ledge : Reinforced Concrete Ledge

RC Ledge: Reinforced Concrete Ledge (Non-Strata)
AC Ledge: Air-Conditioner Ledge (Non-Strata)