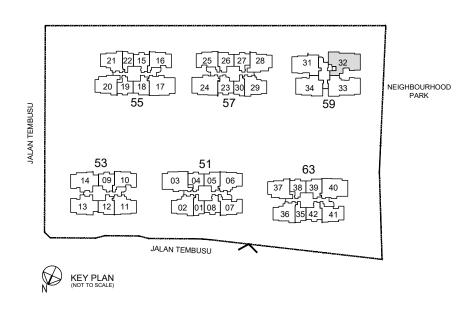

Jointly Developed By

SIM LIAN LAND PTE LTD | SIM LIAN DEVELOPMENT PTE LTD

DEVELOPER
Sim Lian JV (Katong) Pte Ltd

DEVELOPER'S LICENCSE NO. C1485

LOT NO. / MUKIM
07845A / MK 25 at Jalan Tembusu (Marine Parade Planning Area)

TENURE OF LAND
99 years leasehold

EXPECTED DATE OF NOTICE OF VACANT POSSESSION TBA

EXPECTED DATE OF LEGAL COMPLETION TBA

### 45 sqm / 484 sqft

Inclusive of 5 sqm Balcony

Blk 55#02-22 to #21-22 Blk 57#02-30 to #21-30

#### MIRROR UNIT

Blk 51#02-01 to #21-01 Blk 63#03-35 to #21-35