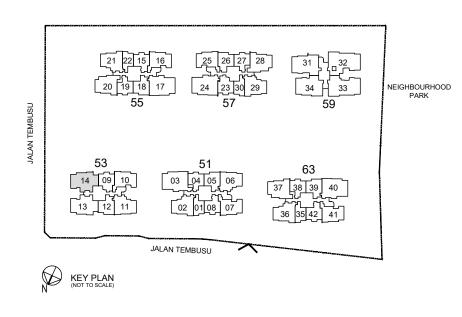

# 4 Bedroom Luxe + Study

### TYPE D5LS

121 sqm / 1302 sqft

Inclusive of 10 sqm Balcony

Blk 59 #02-34 to #17-34

# TYPE D5LS(H)

121 sqm / 1302 sqft

Inclusive of 10 sqm Balcony
(High ceiling of 5 metres over living / dining)

Blk 59 #18-34

# TYPE D5LS(p)

121 sqm / 1302 sqft

Inclusive of 10 sqm PES

Blk 59 #01-34

F : Fridge
W&D : Washer & Dryer
O&S : Oven & Steamer
C : Wine Chiller
HS : Household Shelter
DB/ST : Distribution Board / Storage

RC Ledge: Reinforced Concrete Ledge (Non-Strata)
AC Ledge: Air-Conditioner Ledge (Non-Strata)