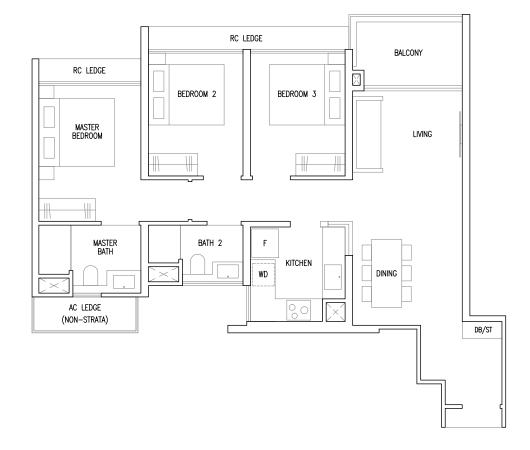

### TYPE D6LS

122 sqm / 1313 sqft

Inclusive of 10 sqm Balcony

Blk 59 #03-31 to #17-31

### TYPE D6LS(H)

122 sqm / 1313 sqft

Inclusive of 10 sqm Balcony
(High ceiling of 5 metres over living / dining)

Blk 59 #18-31

### TYPE D6LS

122 sqm / 1313 sqft

Inclusive of 10 sqm Balcony

Blk 59 #02-31

# TYPE D6LS(p)

122 sqm / 1313 sqft

Inclusive of 10 sqm PES

Blk 59 #01-31

F : Fridge
W&D : Washer & Dryer
O&S : Oven & Steamer
C : Wine Chiller
HS : Household Shelter
DB/ST : Distribution Board / Storage
RC Ledge : Reinforced Concrete Ledge

RC Ledge: Reinforced Concrete Ledge (Non-Strata)
AC Ledge: Air-Conditioner Ledge (Non-Strata)