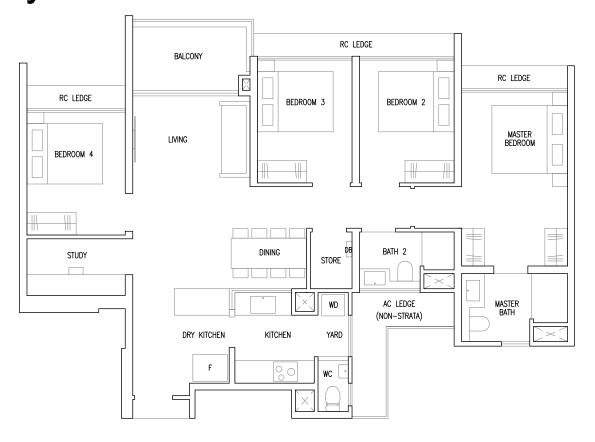

WD : Washer Cum Dryer
HS : Household Shelter
DB : Distribution Board

RC Ledge : Reinforced Concrete Ledge (Non-Strata) AC Ledge : Air-Conditioner Ledge (Non-Strata)

4 Bedroom Premium

# TYPE D4P(p)

118 sqm / 1270 sqft

Inclusive of 8 sqm PES

Blk 51 #01-03

F : Fridge

WD : Washer Cum Dryer HS : Household Shelter DB : Distribution Board

RC Ledge : Reinforced Concrete Ledge (Non-Strata) AC Ledge : Air-Conditioner Ledge (Non-Strata)