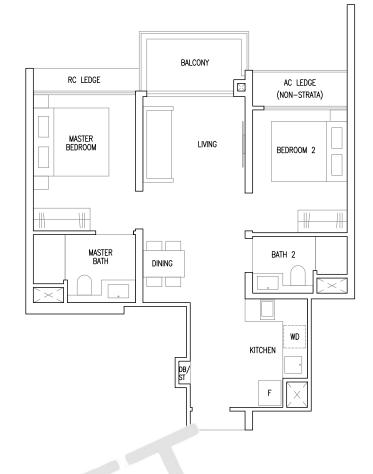

### 2 Bedroom Premium

### TYPE B1P

### 58 sqm / 624 sqft

Inclusive of 5 sqm Balcony

Blk 51#02-04 to #21-04 Blk 63 #03-38 to #21-38

#### MIRROR UNIT

Blk 55#02-19 to #21-19 Blk 57 #02-27 to #21-27