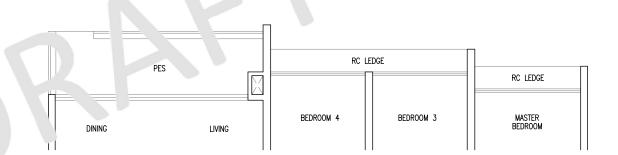

# TYPE E1L

137 sqm / 1475 sqft

Inclusive of 11 sqm Balcony

Blk 59 #02-33 to #17-33

# TYPE E1L(H)

137 sqm / 1475 sqft

Inclusive of 11 sqm Balcony (High ceiling of 5 metres over living / dining)

Blk 59 #18-33

# TYPE E1L(p)

137 sqm / 1475 sqft

Inclusive of 11 sqm PES

Blk 59 #01-33

57

NEIGHBOURHOOD PARK

: Fridge W&D : Washer & Dryer O&S : Oven & Steamer С : Wine Chiller HS : Household Shelter DB/ST : Distribution Board / Storage RC Ledge: Reinforced Concrete Ledge (Non-Strata)