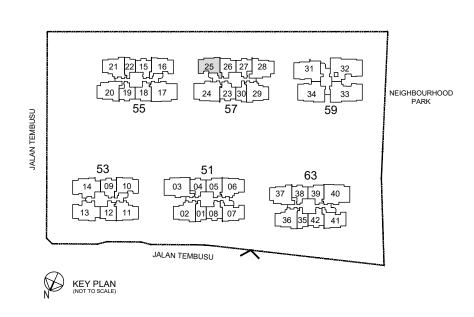

13 mins by train – Central Business District

1 MRT stop – Parkway Parade

Note: All travel times are estimates and subject to actual traffic conditions.

| [嘉乐轩] EMERALD OF KATONG - FACT SHEET |                                    |                                                                                                                                                                                                                                                                      |                     |                         |  |  |  |
|--------------------------------------|------------------------------------|----------------------------------------------------------------------------------------------------------------------------------------------------------------------------------------------------------------------------------------------------------------------|---------------------|-------------------------|--|--|--|
| Developer / Licence No.: C1485       |                                    | Sim Lian JV (Katong) Pte. Ltd. (Co. Reg. No. 202332145G) (Jointly developed by Sim Lian Group Ltd & Sim Lian Development Pte Ltd)                                                                                                                                    |                     |                         |  |  |  |
| Site Area   Permissible GFA          |                                    | 20,572.10 sqm <b>(221,436 sqft)</b>   GFA: 72,003 sqm (775,034 sq ft)                                                                                                                                                                                                |                     |                         |  |  |  |
| Tenure Of Land                       |                                    | 99 years Leasehold w.e.f. 07 Nov 2023                                                                                                                                                                                                                                |                     |                         |  |  |  |
| Description                          |                                    | Proposed condominium housing development comprising 6 blocks of 18 / 19 / 21-storey apartments (Total 846 units) with landscape deck, <b>basement carpark</b> , communal facilities and swimming pool on Lots 07845A MK 25 at Jalan Tembusu. (Full condo facilities) |                     |                         |  |  |  |
| Unit Type                            |                                    | 1+Study to 5 Bedroom (484 sqft to 1,561 sqft)                                                                                                                                                                                                                        |                     |                         |  |  |  |
| PROJECT CONSULTANTS                  |                                    |                                                                                                                                                                                                                                                                      |                     |                         |  |  |  |
| Architect                            | M.A.N Architects LLP               |                                                                                                                                                                                                                                                                      | Structural Engineer | KCL Consultants Pte Ltd |  |  |  |
| Landscape Architect                  | Tinderbox Landscape Studio Pte Ltd |                                                                                                                                                                                                                                                                      | Mechanical Engineer | United Project          |  |  |  |
| Main Contractor                      | S&L City Builders Pte Ltd          |                                                                                                                                                                                                                                                                      | Electrical Engineer | Consultants Pte Ltd     |  |  |  |