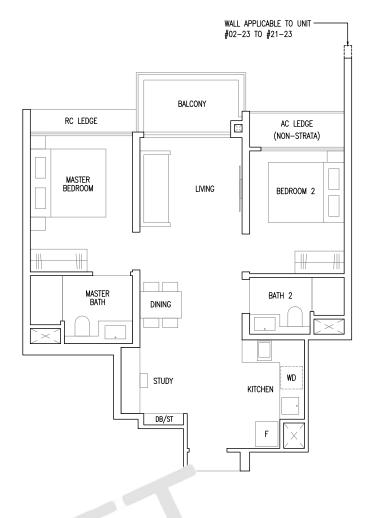

### TYPE B3S

63 sqm / 678 sqft

Inclusive of 5 sqm Balcony

Blk 53#02-09 to #19-09 Blk 57#02-23 to #21-23

# TYPE B3S(p)

63 sqm / 678 sqft

Inclusive of 5 sqm PES

Blk 53#01-09 Blk 57#01-23

F : Fridge
WD : Washer Cum Dryer
DB/ST : Distribution Board / Storage
RC Ledge : Reinforced Concrete Ledge

RC Ledge: Reinforced Concrete Ledge (Non-Strata)
AC Ledge: Air-Conditioner Ledge (Non-Strata)