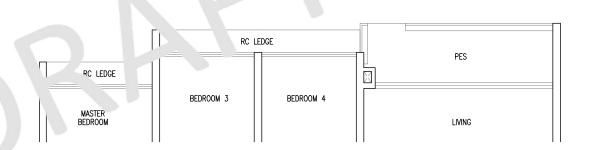

### TYPE D6LS

122 sqm / 1313 sqft

Inclusive of 10 sqm Balcony

Blk 59 #03-31 to #17-31

### TYPE D6LS(H)

122 sqm / 1313 sqft

Inclusive of 10 sqm Balcony
(High ceiling of 5 metres over living / dining)

Blk 59 #18-31

### TYPE D6LS

122 sqm / 1313 sqft

Inclusive of 10 sqm Balcony

Blk 59 #02-31

# RC LEDGE RC LE BEDROOM 3 BEDROOM 4 LIMING DINING

# TYPE D6LS(p)

122 sqm / 1313 sqft

Inclusive of 10 sqm PES

Blk 59 #01-31

F : Fridge
W&D : Washer & Dryer
O&S : Oven & Steamer
C : Wine Chiller
HS : Household Shelter
DB/ST : Distribution Board / Storage
RC Ledge : Reinforced Concrete Ledge