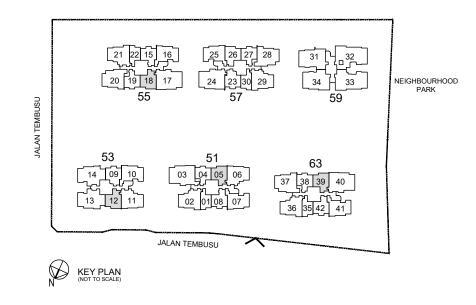

### 45 sqm / 484 sqft

Inclusive of 5 sqm Balcony

Blk 55#02-22 to #21-22 Blk 57#02-30 to #21-30

#### MIRROR UNIT

Blk 51#02-01 to #21-01 Blk 63#03-35 to #21-35

### 45 sqm / 484 sqft

Inclusive of 5 sqm PES

Blk 57#01-30

Blk 55#01-22

MIRROR UNIT Blk 51#01-01

F : Fridge WD : Washer Cum Dryer DB/ST : Distribution Board / Storage

RC Ledge: Reinforced Concrete Ledge (Non-Strata)
AC Ledge: Air-Conditioner Ledge (Non-Strata)