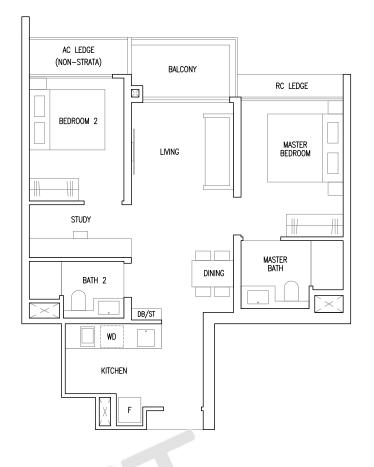

### TYPE D3P

117 sqm / 1259 sqft

Inclusive of 8 sqm Balcony

Blk 55 #02-17 to #21-17

MIRROR UNIT

Blk 57 #02-24 to #21-24 Blk 63 #02-40 to #21-40

# TYPE D3P(p)

117 sqm / 1259 sqft

Inclusive of 8 sqm PES

Blk 55 #01-17

MIRROR UNIT

Blk 57 #01-24

Blk 63 #01-40

F : Fridge

WD : Washer Cum Dryer
HS : Household Shelter
DB : Distribution Board

RC Ledge : Reinforced Concrete Ledge (Non-Strata) AC Ledge : Air-Conditioner Ledge (Non-Strata)

4 Bedroom Premium