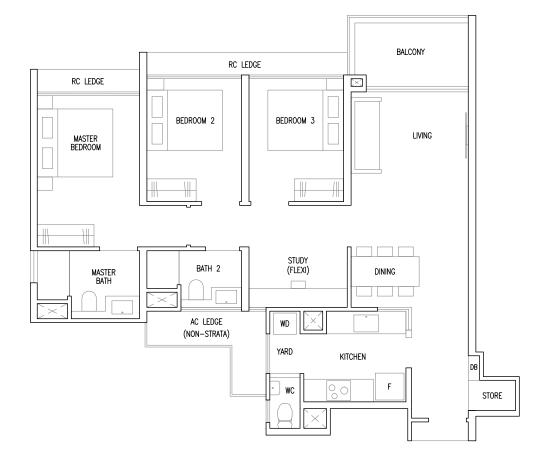

### TYPE D6LS

122 sqm / 1313 sqft

Inclusive of 10 sqm Balcony

Blk 59 #03-31 to #17-31

### TYPE D6LS(H)

122 sqm / 1313 sqft

Inclusive of 10 sqm Balcony
(High ceiling of 5 metres over living / dining)

Blk 59 #18-31

### TYPE D6LS

122 sqm / 1313 sqft

Inclusive of 10 sqm Balcony

Blk 59 #02-31

# RC LEDGE RC LE BEDROOM 3 BEDROOM 4 LIMING DINING

# TYPE D6LS(p)

122 sqm / 1313 sqft

Inclusive of 10 sqm PES

Blk 59 #01-31

F : Fridge
W&D : Washer & Dryer
O&S : Oven & Steamer
C : Wine Chiller
HS : Household Shelter
DB/ST : Distribution Board / Storage
RC Ledge : Reinforced Concrete Ledge

RC Ledge: Reinforced Concrete Ledge (Non-Strata)
AC Ledge: Air-Conditioner Ledge (Non-Strata)