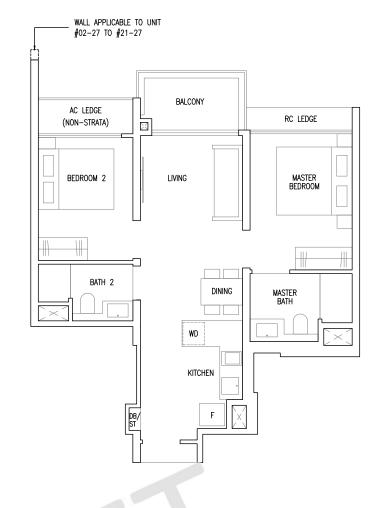

#### MIRROR UNIT

Blk 55#02-19 to #21-19 Blk 57 #02-27 to #21-27

# TYPE B1P(p)

### 58 sqm / 624 sqft

Inclusive of 5 sqm PES

Blk 51#01-04

### MIRROR UNIT

Blk 55#01-19

MIRROR UNIT

Blk 57#01-27

: Fridge WD: Washer Cum Dryer DB/ST : Distribution Board / Storage RC Ledge: Reinforced Concrete Ledge (Non-Strata) AC Ledge: Air-Conditioner Ledge (Non-Strata)