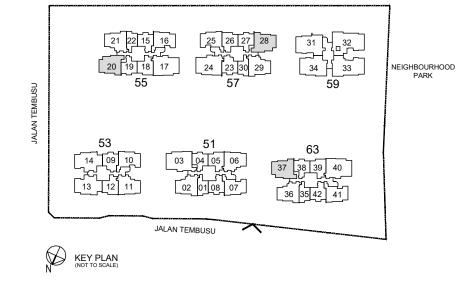

### 45 sqm / 484 sqft

Inclusive of 5 sqm Balcony

Blk 55#02-22 to #21-22 Blk 57#02-30 to #21-30

#### MIRROR UNIT

Blk 51#02-01 to #21-01 Blk 63#03-35 to #21-35

### 45 sqm / 484 sqft

Inclusive of 5 sqm PES

Blk 57#01-30

Blk 55#01-22

MIRROR UNIT Blk 51#01-01

F : Fridge WD : Washer Cum Dryer DB/ST : Distribution Board / Storage

RC Ledge: Reinforced Concrete Ledge (Non-Strata)
AC Ledge: Air-Conditioner Ledge (Non-Strata)

### 58 sqm / 624 sqft

Inclusive of 5 sqm Balcony

Blk 51#02-04 to #21-04 Blk 63 #03-38 to #21-38

#### MIRROR UNIT

Blk 55#02-19 to #21-19 Blk 57 #02-27 to #21-27

### 58 sqm / 624 sqft

Inclusive of 5 sqm PES

Blk 51#01-04

### MIRROR UNIT

Blk 55#01-19

MIRROR UNIT

Blk 57#01-27

: Fridge WD: Washer Cum Dryer DB/ST : Distribution Board / Storage RC Ledge: Reinforced Concrete Ledge (Non-Strata) AC Ledge: Air-Conditioner Ledge (Non-Strata)

### 60 sqm / 646 sqft

Inclusive of 5 sqm Balcony

Blk 55#02-15 to #21-15

#### MIRROR UNIT

Blk 51#02-08 to #21-08 Blk 63 #02-42 to #21-42

### 60 sqm / 646 sqft

Inclusive of 5 sqm PES

Blk 55#01-15

### MIRROR UNIT

Blk 51#01-08 Blk 63#01-42

: Fridge : Washer Cum Dryer WDDB/ST : Distribution Board / Storage

RC Ledge: Reinforced Concrete Ledge (Non-Strata) AC Ledge: Air-Conditioner Ledge (Non-Strata)

2.0m 5.0m