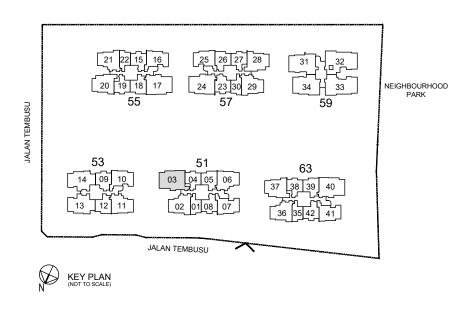

# TYPE E1L(p)

137 sqm / 1475 sqft

Inclusive of 11 sqm PES

Blk 59 #01-33

57

NEIGHBOURHOOD PARK

: Fridge W&D : Washer & Dryer O&S : Oven & Steamer С : Wine Chiller HS : Household Shelter DB/ST : Distribution Board / Storage RC Ledge: Reinforced Concrete Ledge (Non-Strata)