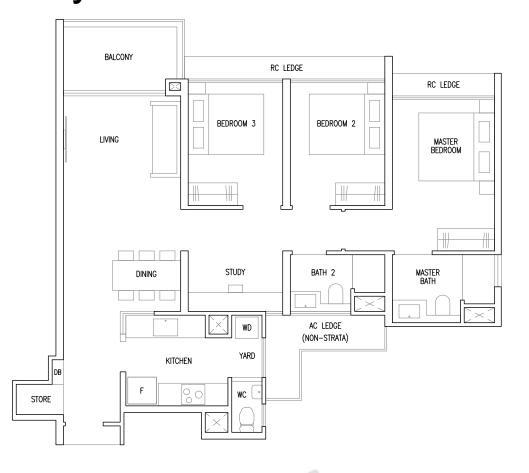

### TYPE B4S

### 64 sqm / 689 sqft

Inclusive of 5 sqm Balcony

Blk 51#02-05 to #21-05 Blk 63#02-39 to #21-39

#### MIRROR UNIT

Blk 53#02-12 to #19-12 Blk 55#02-18 to #21-18

# TYPE B4S(p)

### 64 sqm / 689 sqft

Inclusive of 5 sqm PES

Blk 51#01-05 Blk 63#01-39

### MIRROR UNIT

Blk 55#01-18

#### MIRROR UNIT

Blk 53#01-12

5.0m

2.0m