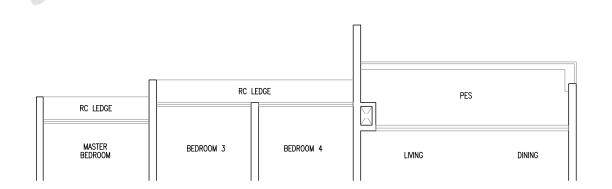

### TYPE D6LS(H)

122 sqm / 1313 sqft

Inclusive of 10 sqm Balcony
(High ceiling of 5 metres over living / dining)

Blk 59 #18-31

### TYPE D6LS

122 sqm / 1313 sqft

Inclusive of 10 sqm Balcony

Blk 59 #02-31

# RC LEDGE RC LE BEDROOM 3 BEDROOM 4 LIMING DINING