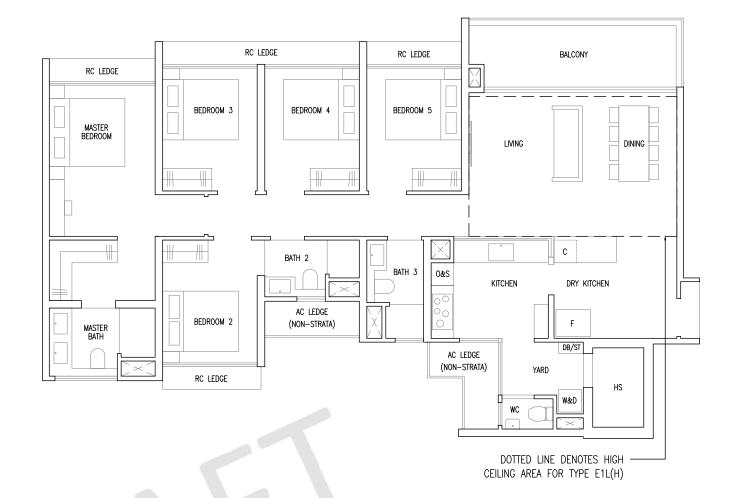

# TYPE E1L

137 sqm / 1475 sqft

Inclusive of 11 sqm Balcony

Blk 59 #02-33 to #17-33

# TYPE E1L(H)

137 sqm / 1475 sqft

Inclusive of 11 sqm Balcony (High ceiling of 5 metres over living / dining)

Blk 59 #18-33

# TYPE E1L(p)

137 sqm / 1475 sqft

Inclusive of 11 sqm PES

Blk 59 #01-33

57

NEIGHBOURHOOD PARK

: Fridge W&D : Washer & Dryer O&S : Oven & Steamer С : Wine Chiller HS : Household Shelter DB/ST : Distribution Board / Storage RC Ledge: Reinforced Concrete Ledge (Non-Strata)