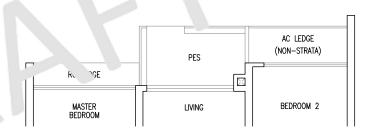

### TYPE B3S

63 sqm / 678 sqft

Inclusive of 5 sqm Balcony

Blk 53#02-09 to #19-09 Blk 57#02-23 to #21-23

# TYPE B3S(p)

63 sqm / 678 sqft

Inclusive of 5 sqm PES

Blk 53#01-09 Blk 57#01-23

F : Fridge
WD : Washer Cum Dryer
DB/ST : Distribution Board / Storage
RC Ledge : Reinforced Concrete Ledge

RC Ledge: Reinforced Concrete Ledge (Non-Strata)
AC Ledge: Air-Conditioner Ledge (Non-Strata)