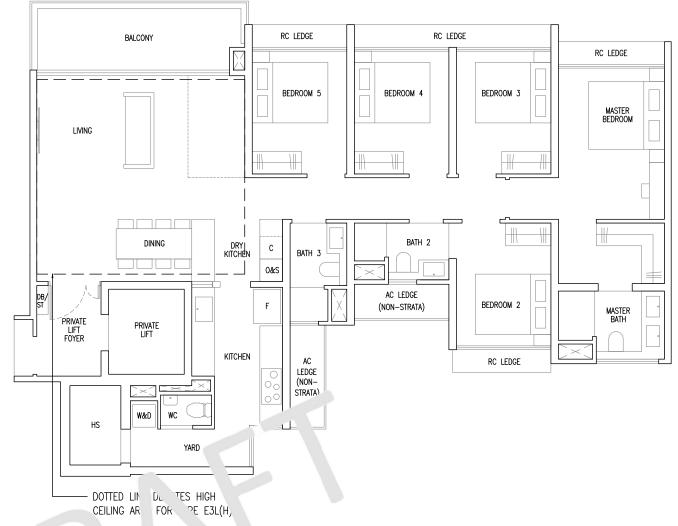

### TYPE E3L

145 sqm / 1561 sqft

Inclusive of 11 sqm Balcony

Blk 59 #02-32 to #17-32

# TYPE E3L(H)

145 sqm / 1561 sqft

Inclusive of 11 sqm Balcony

(High ceiling of 5 metres over living / dining)

Blk 59 #18-32

F : Fridge
W&D : Washer & Dryer
O&S : Oven & Steamer
C : Wine Chiller
HS : Household Shelter
DB/ST : Distribution Board / Storage

RC Ledge: Reinforced Concrete Ledge (Non-Strata)
AC Ledge: Air-Conditioner Ledge (Non-Strata)