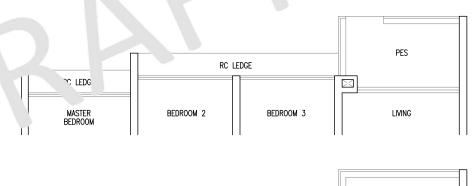

### TYPE A1S

### 45 sqm / 484 sqft

Inclusive of 5 sqm Balcony

Blk 55#02-22 to #21-22 Blk 57#02-30 to #21-30

#### MIRROR UNIT

Blk 51#02-01 to #21-01 Blk 63#03-35 to #21-35