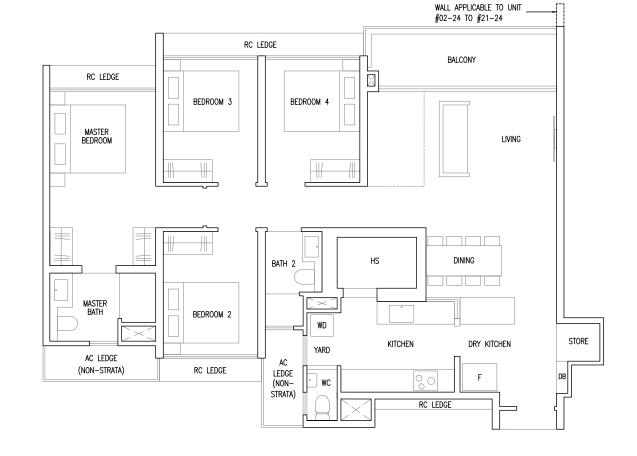

### TYPE D3P

117 sqm / 1259 sqft

Inclusive of 8 sqm Balcony

Blk 55 #02-17 to #21-17

MIRROR UNIT

Blk 57 #02-24 to #21-24 Blk 63 #02-40 to #21-40

# TYPE D3P(p)

117 sqm / 1259 sqft

Inclusive of 8 sqm PES

Blk 55 #01-17

MIRROR UNIT

Blk 57 #01-24

Blk 63 #01-40

F : Fridge

WD : Washer Cum Dryer
HS : Household Shelter
DB : Distribution Board

RC Ledge : Reinforced Concrete Ledge (Non-Strata) AC Ledge : Air-Conditioner Ledge (Non-Strata)

4 Bedroom Premium