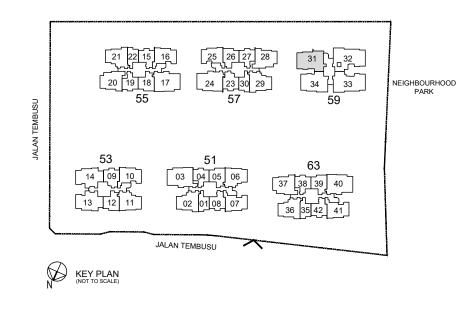

### TYPE D5LS

121 sqm / 1302 sqft

Inclusive of 10 sqm Balcony

Blk 59 #02-34 to #17-34

# TYPE D5LS(H)

121 sqm / 1302 sqft

Inclusive of 10 sqm Balcony
(High ceiling of 5 metres over living / dining)

Blk 59 #18-34

# TYPE D5LS(p)

121 sqm / 1302 sqft

Inclusive of 10 sqm PES

Blk 59 #01-34

F : Fridge
W&D : Washer & Dryer
O&S : Oven & Steamer
C : Wine Chiller
HS : Household Shelter
DB/ST : Distribution Board / Storage

RC Ledge: Reinforced Concrete Ledge (Non-Strata)
AC Ledge: Air-Conditioner Ledge (Non-Strata)