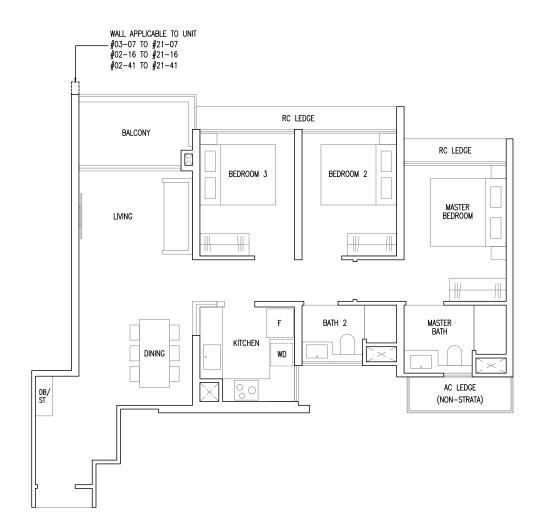

### 84 sqm / 904 sqft

Inclusive of 6 sqm Balcony

Blk 53#02-10 to #19-10 Blk 55#02-16 to #21-16

#### MIRROR UNIT

Blk 51#03-07 to #21-07 Blk 63#02-41 to #21-41