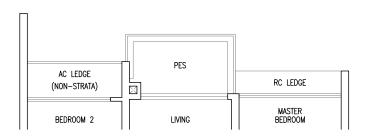

### 58 sqm / 624 sqft

Inclusive of 5 sqm PES

Blk 51#01-04

### MIRROR UNIT

Blk 55#01-19

MIRROR UNIT

Blk 57#01-27

: Fridge WD: Washer Cum Dryer DB/ST : Distribution Board / Storage RC Ledge: Reinforced Concrete Ledge (Non-Strata) AC Ledge: Air-Conditioner Ledge (Non-Strata)