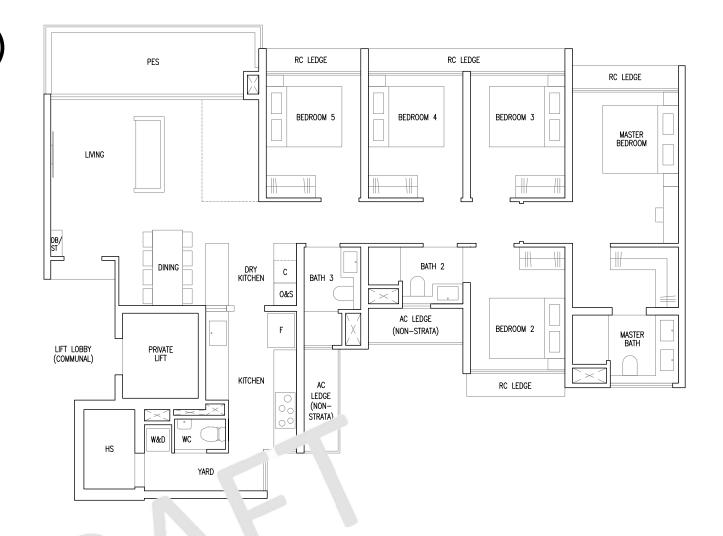

### TYPE D5LS

121 sqm / 1302 sqft

Inclusive of 10 sqm Balcony

Blk 59 #02-34 to #17-34

# TYPE D5LS(H)

121 sqm / 1302 sqft

Inclusive of 10 sqm Balcony
(High ceiling of 5 metres over living / dining)

Blk 59 #18-34

# TYPE D5LS(p)

121 sqm / 1302 sqft

Inclusive of 10 sqm PES

Blk 59 #01-34

F : Fridge
W&D : Washer & Dryer
O&S : Oven & Steamer
C : Wine Chiller
HS : Household Shelter
DB/ST : Distribution Board / Storage

RC Ledge: Reinforced Concrete Ledge (Non-Strata)
AC Ledge: Air-Conditioner Ledge (Non-Strata)