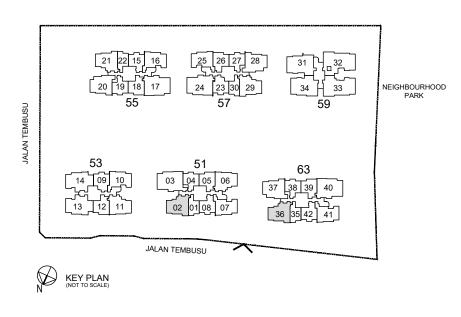

nforced Concrete Ledge (Non-Strata)
AC Ledge: Air-Conditioner Ledge (Non-Strata)



### TYPE C3S

90 sqm / 969 sqft

Inclusive of 6 sqm Balcony

Blk 51#03-06 to #21-06

MIRROR UNIT

Blk 53#02-11 to #19-11



# TYPE C3S(p)

90 sqm / 969 sqft

Inclusive of 6 sqm PES

MIRROR UNIT

Blk 53#01-11



F : Fridge WD : Washer Cum Dryer DB : Distribution Board

RC Ledge : Reinforced Concrete Ledge (Non-Strata) AC Ledge : Air-Conditioner Ledge (Non-Strata)



### TYPE C4S

92 sqm / 990 sqft

Inclusive of 6 sqm Balcony

Blk 51#02-02 to #21-02 Blk 63 #03-36 to #21-36



# TYPE C4S(p)

92 sqm / 990 sqft

Inclusive of 6 sqm PES

Blk 51 #01-02



: Fridge WD : Washer Cum Dryer DB : Distribution Board

RC Ledge: Reinforced Concrete Ledge (Non-Strata) AC Ledge: Air-Conditioner Ledge (Non-Strata)

5.0m 2.0m



### 3 Bedroom Flexi

### TYPE C5F

92 sqm / 990 sqft

Inclusive of 6 sqm Balcony

Blk 55#02-21 to #21-21 Blk 57#02-29 to #21-29



# TYPE C5F(p)

92 sqm / 990 sqft

Inclusive of 6 sqm PES

Blk 57#01-29

Blk 55#01-21





F : Fridge WD : Washer Cum Dryer DB : Distribution Board

RC Ledge : Reinforced Concrete Ledge (Non-Strata) AC Ledge : Air-Conditioner Ledge (Non-Strata)



### TYPE C6S

95 sqm / 1023 sqft

Inclusive of 6 sqm Balcony

Blk 55#02-20 to #21-20 Blk 57#02-28 to #21-28

MIRROR UNIT

Blk 63#03-37 to #21-37



# TYPE C6S(p)

95 sqm / 1023 sqft

Inclusive of 6 sqm PES

Blk 55#01-20

Blk 57 #01-28





F : Fridge
WD : Washer Cum Dryer
DB/ST : Distribution Board / Storage
RC Ledge : Reinforced Concrete Ledge (Non-Strata)
AC Ledge : Air-Conditioner Ledge (Non-Strata)

5.0m

2.0m