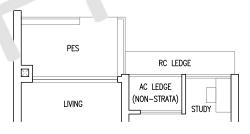

# TYPE A1S(p)

### 45 sqm / 484 sqft

Inclusive of 5 sqm PES

Blk 57#01-30

Blk 55#01-22

MIRROR UNIT Blk 51#01-01

F : Fridge WD : Washer Cum Dryer DB/ST : Distribution Board / Storage

RC Ledge: Reinforced Concrete Ledge (Non-Strata)
AC Ledge: Air-Conditioner Ledge (Non-Strata)