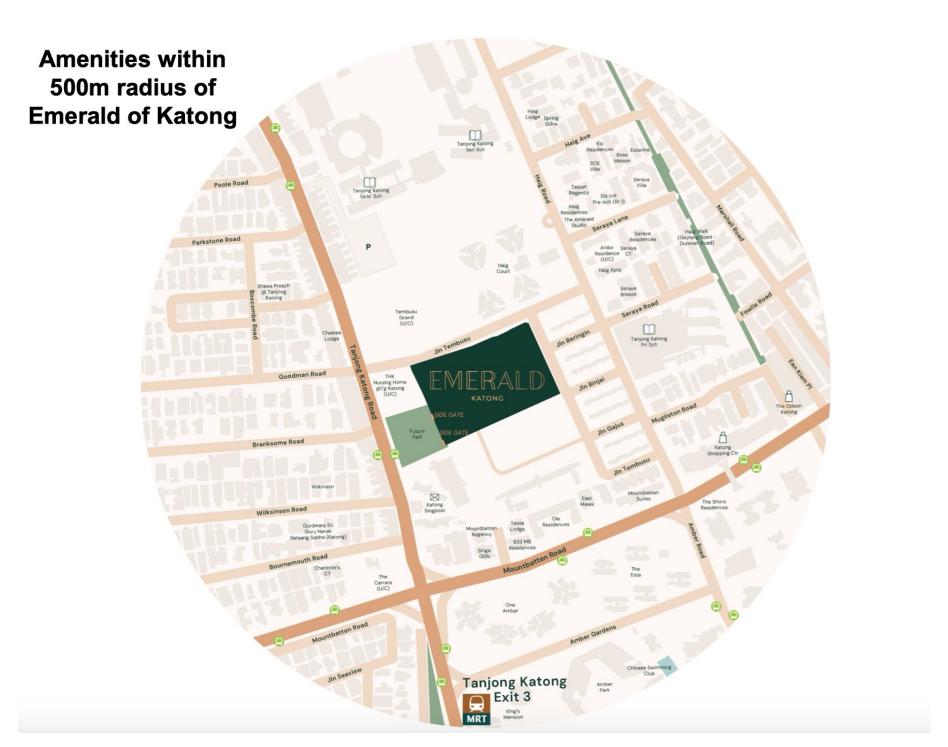

### **Enjoy a network of connectivity at your doorstep:**

3 mins walk - Cafes & eateries along Tanjong Katong Road

5 mins walk – Tanjong Katong MRT (TE25)

5 mins cycle – East Coast Park

6 mins cycle - i12 Katong

Within 1 km to the project – Tanjong Katong Primary School, Haig Girls' School

2 mins drive - East Coast Parkway (ECP)

7 mins drive – PLQ Mall, Paya Lebar MRT (EW8/CC9)

11 mins by train – Marina Bay MRT (NS27/CE2/TE20)

13 mins by train – Central Business District

1 MRT stop – Parkway Parade

Note: All travel times are estimates and subject to actual traffic conditions.

| [嘉乐轩] EMERALD OF KATONG - FACT SHEET |                                    |                                                                                                                                                                                                                                                                      |                     |                         |  |  |  |
|--------------------------------------|------------------------------------|----------------------------------------------------------------------------------------------------------------------------------------------------------------------------------------------------------------------------------------------------------------------|---------------------|-------------------------|--|--|--|
| Developer / Licence No.: C1485       |                                    | Sim Lian JV (Katong) Pte. Ltd. (Co. Reg. No. 202332145G) (Jointly developed by Sim Lian Group Ltd & Sim Lian Development Pte Ltd)                                                                                                                                    |                     |                         |  |  |  |
| Site Area   Permissible GFA          |                                    | 20,572.10 sqm <b>(221,436 sqft)</b>   GFA: 72,003 sqm (775,034 sq ft)                                                                                                                                                                                                |                     |                         |  |  |  |
| Tenure Of Land                       |                                    | 99 years Leasehold w.e.f. 07 Nov 2023                                                                                                                                                                                                                                |                     |                         |  |  |  |
| Description                          |                                    | Proposed condominium housing development comprising 6 blocks of 18 / 19 / 21-storey apartments (Total 846 units) with landscape deck, <b>basement carpark</b> , communal facilities and swimming pool on Lots 07845A MK 25 at Jalan Tembusu. (Full condo facilities) |                     |                         |  |  |  |
| Unit Type                            |                                    | 1+Study to 5 Bedroom (484 sqft to 1,561 sqft)                                                                                                                                                                                                                        |                     |                         |  |  |  |
| PROJECT CONSULTANTS                  |                                    |                                                                                                                                                                                                                                                                      |                     |                         |  |  |  |
| Architect                            | M.A.N Architects LLP               |                                                                                                                                                                                                                                                                      | Structural Engineer | KCL Consultants Pte Ltd |  |  |  |
| Landscape Architect                  | Tinderbox Landscape Studio Pte Ltd |                                                                                                                                                                                                                                                                      | Mechanical Engineer | United Project          |  |  |  |
| Main Contractor                      | S&L City Builders Pte Ltd          |                                                                                                                                                                                                                                                                      | Electrical Engineer | Consultants Pte Ltd     |  |  |  |