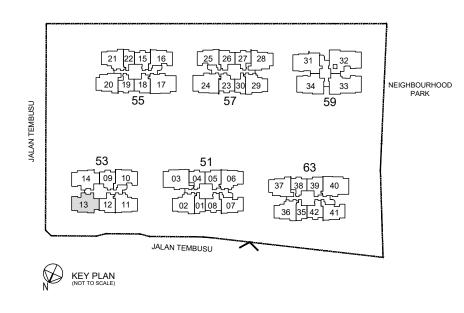

# 4 Bedroom Luxe + Study

### TYPE D5LS

121 sqm / 1302 sqft

Inclusive of 10 sqm Balcony

Blk 59 #02-34 to #17-34

# TYPE D5LS(H)

121 sqm / 1302 sqft

Inclusive of 10 sqm Balcony
(High ceiling of 5 metres over living / dining)

Blk 59 #18-34

# TYPE D5LS(p)

121 sqm / 1302 sqft

Inclusive of 10 sqm PES

Blk 59 #01-34

F : Fridge
W&D : Washer & Dryer
O&S : Oven & Steamer
C : Wine Chiller
HS : Household Shelter
DB/ST : Distribution Board / Storage

RC Ledge: Reinforced Concrete Ledge (Non-Strata)
AC Ledge: Air-Conditioner Ledge (Non-Strata)