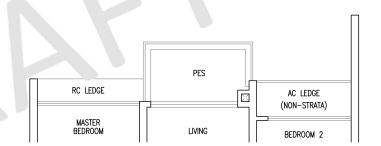

# TYPE A1S(p)

### 45 sqm / 484 sqft

Inclusive of 5 sqm PES

Blk 57#01-30

Blk 55#01-22

MIRROR UNIT Blk 51#01-01

F : Fridge WD : Washer Cum Dryer DB/ST : Distribution Board / Storage

RC Ledge: Reinforced Concrete Ledge (Non-Strata)
AC Ledge: Air-Conditioner Ledge (Non-Strata)