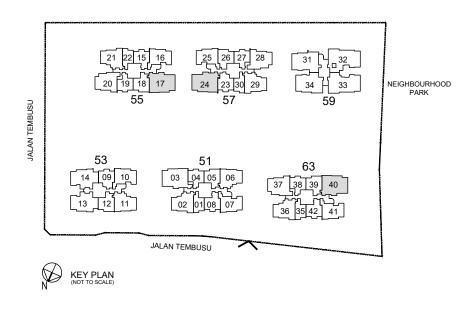

### TYPE D3P

117 sqm / 1259 sqft

Inclusive of 8 sqm Balcony

Blk 55 #02-17 to #21-17

MIRROR UNIT

Blk 57 #02-24 to #21-24 Blk 63 #02-40 to #21-40

# TYPE D3P(p)

117 sqm / 1259 sqft

Inclusive of 8 sqm PES

Blk 55 #01-17

MIRROR UNIT

Blk 57 #01-24

Blk 63 #01-40

F : Fridge