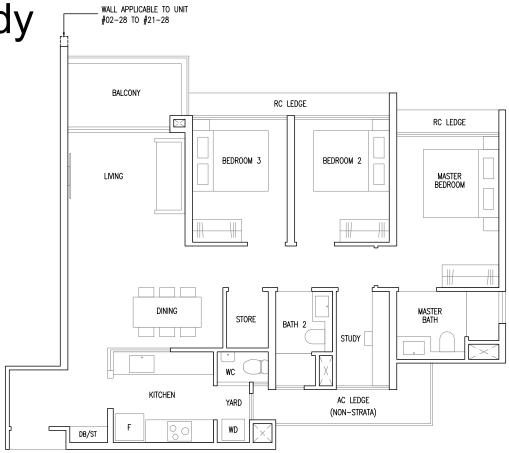

### 45 sqm / 484 sqft

Inclusive of 5 sqm PES

Blk 57#01-30

Blk 55#01-22

MIRROR UNIT Blk 51#01-01

F : Fridge WD : Washer Cum Dryer DB/ST : Distribution Board / Storage

RC Ledge: Reinforced Concrete Ledge (Non-Strata)
AC Ledge: Air-Conditioner Ledge (Non-Strata)