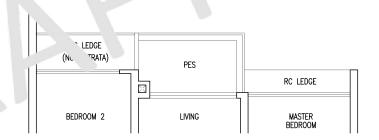

### 45 sqm / 484 sqft

Inclusive of 5 sqm PES

Blk 57#01-30

Blk 55#01-22

MIRROR UNIT Blk 51#01-01

F : Fridge WD : Washer Cum Dryer DB/ST : Distribution Board / Storage

RC Ledge: Reinforced Concrete Ledge (Non-Strata)
AC Ledge: Air-Conditioner Ledge (Non-Strata)