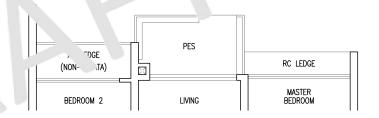

### 58 sqm / 624 sqft

Inclusive of 5 sqm PES

Blk 51#01-04

### MIRROR UNIT

Blk 55#01-19

MIRROR UNIT

Blk 57#01-27

: Fridge WD: Washer Cum Dryer DB/ST : Distribution Board / Storage RC Ledge: Reinforced Concrete Ledge (Non-Strata) AC Ledge: Air-Conditioner Ledge (Non-Strata)