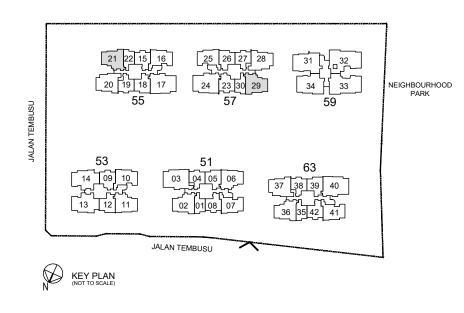

### 45 sqm / 484 sqft

Inclusive of 5 sqm Balcony

Blk 55#02-22 to #21-22 Blk 57#02-30 to #21-30

#### MIRROR UNIT

Blk 51#02-01 to #21-01 Blk 63#03-35 to #21-35

### 45 sqm / 484 sqft

Inclusive of 5 sqm PES

Blk 57#01-30

Blk 55#01-22

MIRROR UNIT Blk 51#01-01

F : Fridge WD : Washer Cum Dryer DB/ST : Distribution Board / Storage

RC Ledge: Reinforced Concrete Ledge (Non-Strata)
AC Ledge: Air-Conditioner Ledge (Non-Strata)