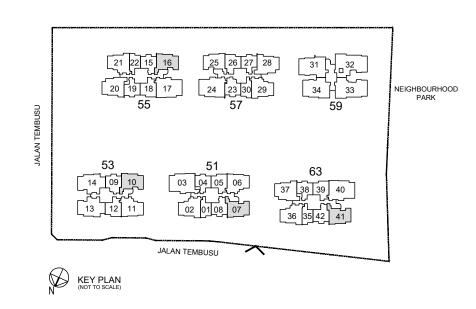

### 84 sqm / 904 sqft

Inclusive of 6 sqm Balcony

Blk 53#02-10 to #19-10 Blk 55#02-16 to #21-16

#### MIRROR UNIT

Blk 51#03-07 to #21-07 Blk 63#02-41 to #21-41