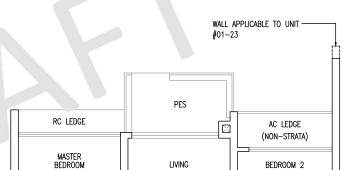

### TYPE B3S

63 sqm / 678 sqft

Inclusive of 5 sqm Balcony

Blk 53#02-09 to #19-09 Blk 57#02-23 to #21-23

# TYPE B3S(p)

63 sqm / 678 sqft

Inclusive of 5 sqm PES

Blk 53#01-09 Blk 57#01-23

F : Fridge
WD : Washer Cum Dryer
DB/ST : Distribution Board / Storage
RC Ledge : Reinforced Concrete Ledge

RC Ledge: Reinforced Concrete Ledge (Non-Strata)
AC Ledge: Air-Conditioner Ledge (Non-Strata)