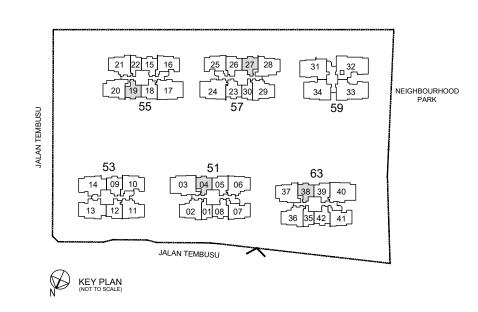

### TYPE A1S

### 45 sqm / 484 sqft

Inclusive of 5 sqm Balcony

Blk 55#02-22 to #21-22 Blk 57#02-30 to #21-30

#### MIRROR UNIT

Blk 51#02-01 to #21-01 Blk 63#03-35 to #21-35