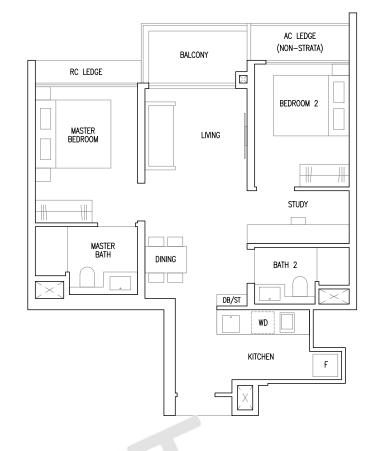

### TYPE B3S

63 sqm / 678 sqft

Inclusive of 5 sqm Balcony

Blk 53#02-09 to #19-09 Blk 57#02-23 to #21-23

# TYPE B3S(p)

63 sqm / 678 sqft

Inclusive of 5 sqm PES

Blk 53#01-09 Blk 57#01-23

F : Fridge
WD : Washer Cum Dryer
DB/ST : Distribution Board / Storage
RC Ledge : Reinforced Concrete Ledge

RC Ledge: Reinforced Concrete Ledge (Non-Strata)
AC Ledge: Air-Conditioner Ledge (Non-Strata)