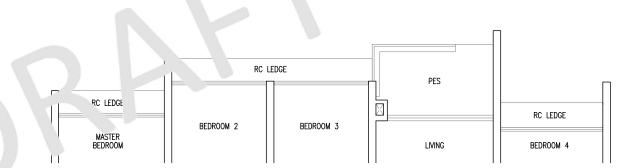

# TYPE D5LS(p)

121 sqm / 1302 sqft

Inclusive of 10 sqm PES

Blk 59 #01-34

F : Fridge
W&D : Washer & Dryer
O&S : Oven & Steamer
C : Wine Chiller
HS : Household Shelter
DB/ST : Distribution Board / Storage

RC Ledge: Reinforced Concrete Ledge (Non-Strata)
AC Ledge: Air-Conditioner Ledge (Non-Strata)