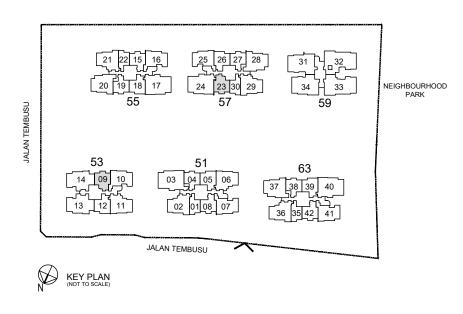

Balcony

Blk 55#02-15 to #21-15

#### MIRROR UNIT

Blk 51#02-08 to #21-08 Blk 63 #02-42 to #21-42



# TYPE B2P(p)

### 60 sqm / 646 sqft

Inclusive of 5 sqm PES

Blk 55#01-15

### MIRROR UNIT

Blk 51#01-08 Blk 63#01-42



: Fridge : Washer Cum Dryer WDDB/ST : Distribution Board / Storage

RC Ledge: Reinforced Concrete Ledge (Non-Strata) AC Ledge: Air-Conditioner Ledge (Non-Strata)

2.0m 5.0m



### TYPE B3S

63 sqm / 678 sqft

Inclusive of 5 sqm Balcony

Blk 53#02-09 to #19-09 Blk 57#02-23 to #21-23



# TYPE B3S(p)

63 sqm / 678 sqft

Inclusive of 5 sqm PES

Blk 53#01-09 Blk 57#01-23



F : Fridge
WD : Washer Cum Dryer
DB/ST : Distribution Board / Storage
RC Ledge : Reinforced Concrete Ledge

RC Ledge: Reinforced Concrete Ledge (Non-Strata)
AC Ledge: Air-Conditioner Ledge (Non-Strata)



### TYPE B4S

### 64 sqm / 689 sqft

Inclusive of 5 sqm Balcony

Blk 51#02-05 to #21-05 Blk 63#02-39 to #21-39

#### MIRROR UNIT

Blk 53#02-12 to #19-12 Blk 55#02-18 to #21-18



# TYPE B4S(p)

### 64 sqm / 689 sqft

Inclusive of 5 sqm PES

Blk 51#01-05 Blk 63#01-39

### MIRROR UNIT

Blk 55#01-18

#### MIRROR UNIT

Blk 53#01-12







5.0m

2.0m



### TYPE B5S

65 sqm / 700 sqft

Inclusive of 5 sqm Balcony

Blk 57 #02-26 to #21-26



# TYPE B5S(p)

65 sqm / 700 sqft

Inclusive of 5 sqm PES

Blk 57#01-26



F : Fridge WD : Washer Cum Dryer DB/ST : Distribution Board / Storage

RC Ledge : Reinforced Concrete Ledge (Non-Strata) AC Ledge : Air-Conditioner Ledge (Non-Strata)



### 3 Bedroom

### TYPE C1

82 sqm / 883 sqft

Inclusive of 6 sqm Balcony

Blk 57 #02-25 to #21-25



# TYPE C1(p)