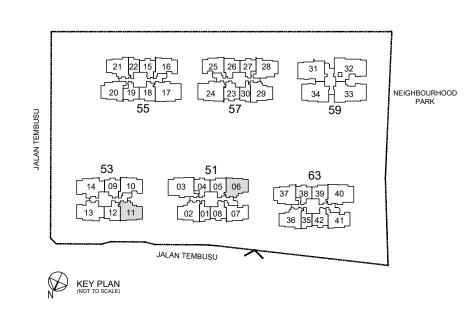

k 53#02-10 to #19-10 Blk 55#02-16 to #21-16

#### MIRROR UNIT

Blk 51#03-07 to #21-07 Blk 63#02-41 to #21-41



# TYPE C2(p)

### 84 sqm / 904 sqft

Inclusive of 6 sqm PES

Blk 53#01-10

Blk 55#01-16

MIRROR UNIT Blk 63#01-41



F : Fridge
WD : Washer Cum Dryer
DB/ST : Distribution Board / Storage
RC Ledge : Reinforced Concrete Ledge

RC Ledge: Reinforced Concrete Ledge (Non-Strata)
AC Ledge: Air-Conditioner Ledge (Non-Strata)



### TYPE C3S

90 sqm / 969 sqft

Inclusive of 6 sqm Balcony

Blk 51#03-06 to #21-06

MIRROR UNIT

Blk 53#02-11 to #19-11



# TYPE C3S(p)

90 sqm / 969 sqft

Inclusive of 6 sqm PES

MIRROR UNIT

Blk 53#01-11



F : Fridge WD : Washer Cum Dryer DB : Distribution Board

RC Ledge : Reinforced Concrete Ledge (Non-Strata) AC Ledge : Air-Conditioner Ledge (Non-Strata)



### TYPE C4S

92 sqm / 990 sqft

Inclusive of 6 sqm Balcony

Blk 51#02-02 to #21-02 Blk 63 #03-36 to #21-36



# TYPE C4S(p)

92 sqm / 990 sqft

Inclusive of 6 sqm PES

Blk 51 #01-02



: Fridge WD : Washer Cum Dryer DB : Distribution Board

RC Ledge: Reinforced Concrete Ledge (Non-Strata) AC Ledge: Air-Conditioner Ledge (Non-Strata)

5.0m 2.0m



### 3 Bedroom Flexi

### TYPE C5F

92 sqm / 990 sqft

Inclusive of 6 sqm Balcony

Blk 55#02-21 to #21-21 Blk 57#02-29 to #21-29



# TYPE C5F(p)

92 sqm / 990 sqft

Inclusive of 6 sqm PES

Blk 57#01-29

Blk 55#01-21





F : Fridge WD : Washer Cum Dryer DB : Distribution Board

RC Ledge : Reinforced Concrete Ledge (Non-Strata) AC Ledge : Air-Conditioner Ledge (Non-Strata)



### TYPE C6S

95 sqm / 1023 sqft

Inclusive of 6 sqm Balcony

Blk 55#0