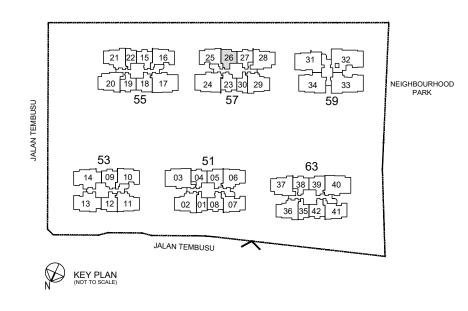

### **Enjoy a network of connectivity at your doorstep:**

3 mins walk - Cafes & eateries along Tanjong Katong Road

5 mins walk – Tanjong Katong MRT (TE25)

5 mins cycle – East Coast Park

6 mins cycle - i12 Katong

Within 1 km to the project – Tanjong Katong Primary School, Haig Girls' School

2 mins drive - East Coast Parkway (ECP)

7 mins drive – PLQ Mall, Paya Lebar MRT (EW8/CC9)

11 mins by train – Marina Bay MRT (NS27/CE2/TE20)

13 mins by train – Central Business District

1 MRT stop – Parkway Parade

Note: All travel times are estimates and subject to actual traffic conditions.

| [嘉乐轩] EMERALD OF KATONG - FACT SHEET |                                    |                                                                                                                                                                                                                                                                      |                     |                         |  |  |  |
|--------------------------------------|------------------------------------|----------------------------------------------------------------------------------------------------------------------------------------------------------------------------------------------------------------------------------------------------------------------|---------------------|-------------------------|--|--|--|
| Developer / Licence No.: C1485       |                                    | Sim Lian JV (Katong) Pte. Ltd. (Co. Reg. No. 202332145G) (Jointly developed by Sim Lian Group Ltd & Sim Lian Development Pte Ltd)                                                                                                                                    |                     |                         |  |  |  |
| Site Area   Permissible GFA          |                                    | 20,572.10 sqm <b>(221,436 sqft)</b>   GFA: 72,003 sqm (775,034 sq ft)                                                                                                                                                                                                |                     |                         |  |  |  |
| Tenure Of Land                       |                                    | 99 years Leasehold w.e.f. 07 Nov 2023                                                                                                                                                                                                                                |                     |                         |  |  |  |
| Description                          |                                    | Proposed condominium housing development comprising 6 blocks of 18 / 19 / 21-storey apartments (Total 846 units) with landscape deck, <b>basement carpark</b> , communal facilities and swimming pool on Lots 07845A MK 25 at Jalan Tembusu. (Full condo facilities) |                     |                         |  |  |  |
| Unit Type                            |                                    | 1+Study to 5 Bedroom (484 sqft to 1,561 sqft)                                                                                                                                                                                                                        |                     |                         |  |  |  |
| PROJECT CONSULTANTS                  |                                    |                                                                                                                                                                                                                                                                      |                     |                         |  |  |  |
| Architect                            | M.A.N Architects LLP               |                                                                                                                                                                                                                                                                      | Structural Engineer | KCL Consultants Pte Ltd |  |  |  |
| Landscape Architect                  | Tinderbox Landscape Studio Pte Ltd |                                                                                                                                                                                                                                                                      | Mechanical Engineer | United Project          |  |  |  |
| Main Contractor                      | S&L City Builders Pte Ltd          |                                                                                                                                                                                                                                                                      | Electrical Engineer | Consultants Pte Ltd     |  |  |  |