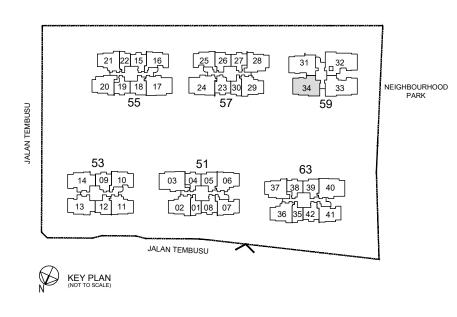

### TYPE D6LS

122 sqm / 1313 sqft

Inclusive of 10 sqm Balcony

Blk 59 #03-31 to #17-31

### TYPE D6LS(H)

122 sqm / 1313 sqft

Inclusive of 10 sqm Balcony
(High ceiling of 5 metres over living / dining)

Blk 59 #18-31

### TYPE D6LS

122 sqm / 1313 sqft

Inclusive of 10 sqm Balcony

Blk 59 #02-31

# TYPE D6LS(p)

122 sqm / 1313 sqft

Inclusive of 10 sqm PES

Blk 59 #01-31

F : Fridge
W&D : Washer & Dryer
O&S : Oven & Steamer
C : Wine Chiller
HS : Household Shelter
DB/ST : Distribution Board / Storage
RC Ledge : Reinforced Concrete Ledge