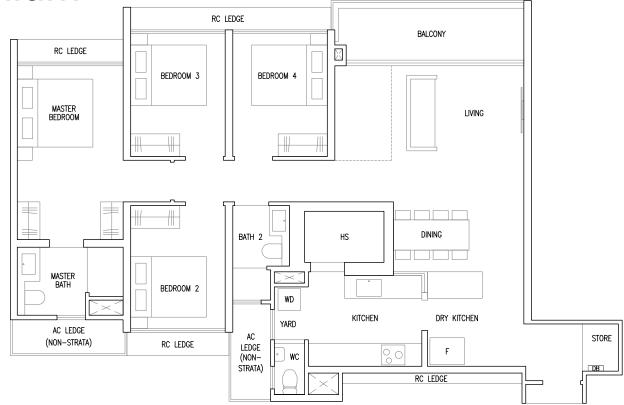

### TYPE D3P

117 sqm / 1259 sqft

Inclusive of 8 sqm Balcony

Blk 55 #02-17 to #21-17

MIRROR UNIT

Blk 57 #02-24 to #21-24 Blk 63 #02-40 to #21-40

# TYPE D3P(p)

117 sqm / 1259 sqft

Inclusive of 8 sqm PES

Blk 55 #01-17

MIRROR UNIT

Blk 57 #01-24

Blk 63 #01-40

F : Fridge

WD : Washer Cum Dryer
HS : Household Shelter
DB : Distribution Board

RC Ledge : Reinforced Concrete Ledge (Non-Strata) AC Ledge : Air-Conditioner Ledge (Non-Strata)

4 Bedroom Premium