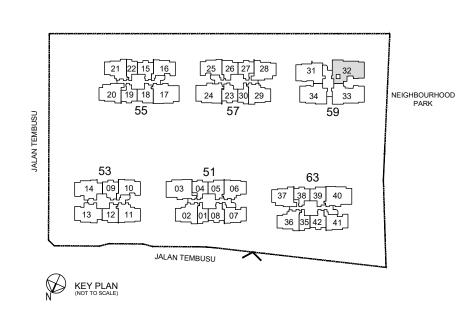

Jointly Developed By

SIM LIAN LAND PTE LTD | SIM LIAN DEVELOPMENT PTE LTD

DEVELOPER
Sim Lian JV (Katong) Pte Ltd

DEVELOPER'S LICENCSE NO. C1485

LOT NO. / MUKIM
07845A / MK 25 at Jalan Tembusu (Marine Parade Planning Area)

TENURE OF LAND
99 years leasehold

EXPECTED DATE OF NOTICE OF VACANT POSSESSION TBA

EXPECTED DATE OF LEGAL COMPLETION TBA

### 45 sqm / 484 sqft

Inclusive of 5 sqm Balcony

Blk 55#02-22 to #21-22 Blk 57#02-30 to #21-30

#### MIRROR UNIT

Blk 51#02-01 to #21-01 Blk 63#03-35 to #21-35