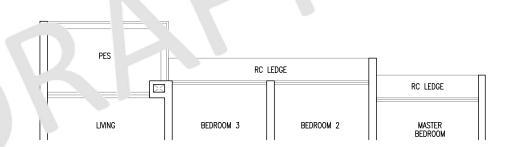

# TYPE A1S(p)

### 45 sqm / 484 sqft

Inclusive of 5 sqm PES

Blk 57#01-30

Blk 55#01-22

MIRROR UNIT Blk 51#01-01

F : Fridge WD : Washer Cum Dryer DB/ST : Distribution Board / Storage

RC Ledge: Reinforced Concrete Ledge (Non-Strata)
AC Ledge: Air-Conditioner Ledge (Non-Strata)