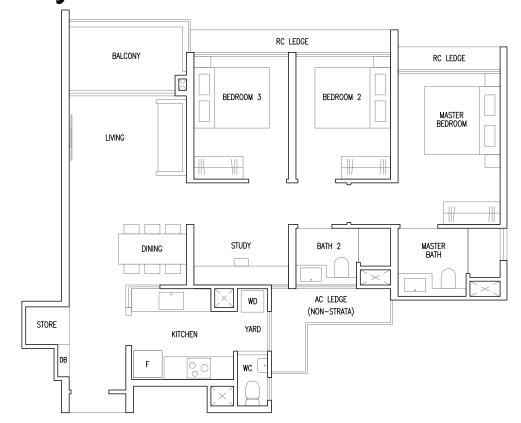

### TYPE B4S

### 64 sqm / 689 sqft

Inclusive of 5 sqm Balcony

Blk 51#02-05 to #21-05 Blk 63#02-39 to #21-39

#### MIRROR UNIT

Blk 53#02-12 to #19-12 Blk 55#02-18 to #21-18

# TYPE B4S(p)

### 64 sqm / 689 sqft

Inclusive of 5 sqm PES

Blk 51#01-05 Blk 63#01-39

### MIRROR UNIT

Blk 55#01-18

#### MIRROR UNIT

Blk 53#01-12

5.0m

2.0m