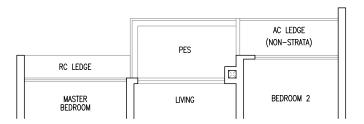

# TYPE A1S(p)

### 45 sqm / 484 sqft

Inclusive of 5 sqm PES

Blk 57#01-30

Blk 55#01-22

MIRROR UNIT Blk 51#01-01

F : Fridge WD : Washer Cum Dryer DB/ST : Distribution Board / Storage

RC Ledge: Reinforced Concrete Ledge (Non-Strata)
AC Ledge: Air-Conditioner Ledge (Non-Strata)