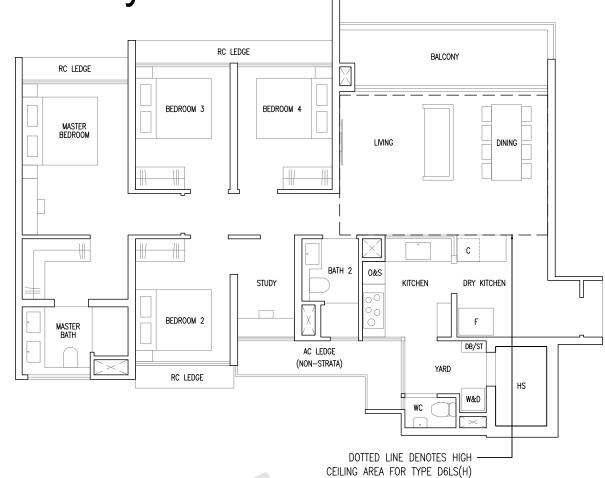

### TYPE D6LS

122 sqm / 1313 sqft

Inclusive of 10 sqm Balcony

Blk 59 #03-31 to #17-31

### TYPE D6LS(H)

122 sqm / 1313 sqft

Inclusive of 10 sqm Balcony
(High ceiling of 5 metres over living / dining)

Blk 59 #18-31

### TYPE D6LS

122 sqm / 1313 sqft

Inclusive of 10 sqm Balcony

Blk 59 #02-31

# TYPE D6LS(p)

122 sqm / 1313 sqft

Inclusive of 10 sqm PES

Blk 59 #01-31

F : Fridge
W&D : Washer & Dryer
O&S : Oven & Steamer
C : Wine Chiller
HS : Household Shelter
DB/ST : Distribution Board / Storage
RC Ledge : Reinforced Concrete Ledge

RC Ledge: Reinforced Concrete Ledge (Non-Strata)
AC Ledge: Air-Conditioner Ledge (Non-Strata)