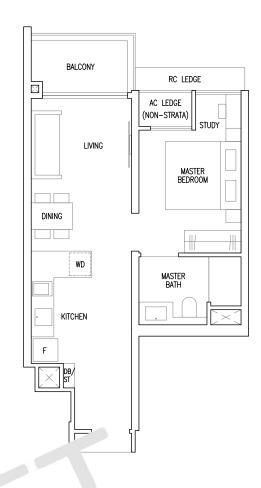

### TYPE A1S

### 45 sqm / 484 sqft

Inclusive of 5 sqm Balcony

Blk 55#02-22 to #21-22 Blk 57#02-30 to #21-30

#### MIRROR UNIT

Blk 51#02-01 to #21-01 Blk 63#03-35 to #21-35