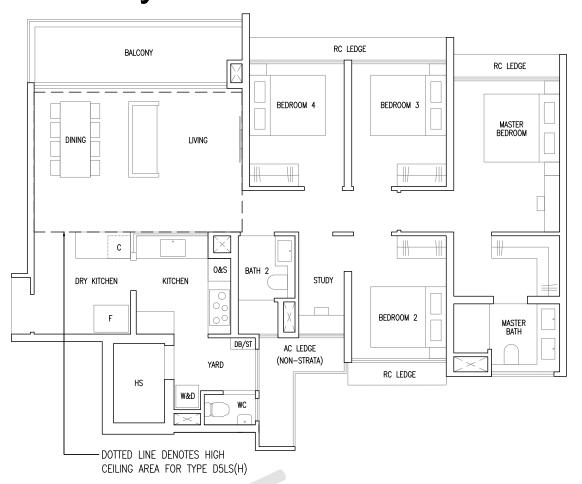

### TYPE D5LS

121 sqm / 1302 sqft

Inclusive of 10 sqm Balcony

Blk 59 #02-34 to #17-34

# TYPE D5LS(H)

121 sqm / 1302 sqft

Inclusive of 10 sqm Balcony
(High ceiling of 5 metres over living / dining)

Blk 59 #18-34

# TYPE D5LS(p)

121 sqm / 1302 sqft

Inclusive of 10 sqm PES

Blk 59 #01-34

F : Fridge
W&D : Washer & Dryer
O&S : Oven & Steamer
C : Wine Chiller
HS : Household Shelter
DB/ST : Distribution Board / Storage

RC Ledge: Reinforced Concrete Ledge (Non-Strata)
AC Ledge: Air-Conditioner Ledge (Non-Strata)

RC Ledge: Reinforced Concrete Ledge (Non-Strata)
AC Ledge: Air-Conditioner Ledge (Non-Strata)